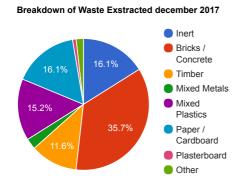

## waste report december 2017

**Client: EXAMPLE** 

Site: LONDON, LONDON, W1T 4HY (A/C 0)

DECEMBER 2017 **Report Date:** 

Total of 112 cubic Yards extracted from this site in december 2017

| Waste Type              | EWC Code             | Quantity (cubic yards) Approx Recycle Rate % |          |              |
|-------------------------|----------------------|----------------------------------------------|----------|--------------|
| Inert Bricks / Concrete | 17.05.04<br>17.01.02 | 18<br>40                                     | 95<br>95 |              |
| Timber                  | 17.02.01             | 13                                           | 95       | - Populing 9 |
| Mixed Metals            | 17.04.07             | 3                                            | 95       | Recycling %  |
| Mixed Plastics          | 17.02.03             | 17                                           | 86       | -            |
| Paper / Cardboard       | 15.01.01             | 18                                           | 76       | 0 100        |
| Plasterboard            | 17.08.02             | 1                                            | 95       | 86           |
| Other                   | n/a                  | 2                                            | 43       |              |

Of the total of 112 cubic yards extracted from this site, 96.32 cubic yards of waste were recycled.

### Equating to a recycling percentage of 86.0%, preventing 96.32 cubic yards of waste going to landfill.