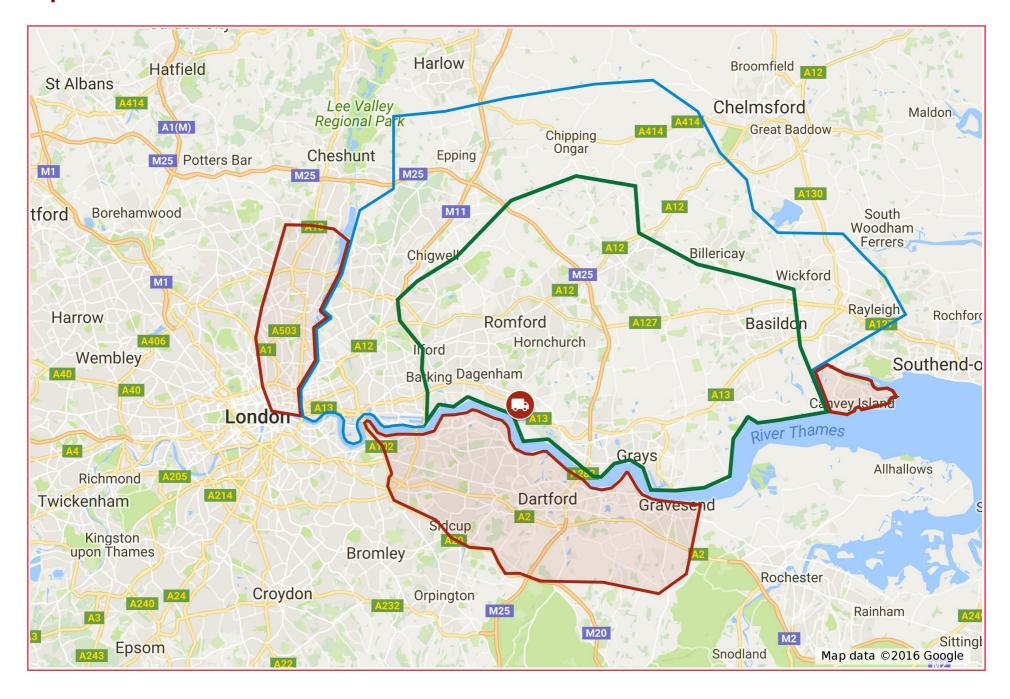

rdboard / Paper   | £9.00 per lift                    |

All rates plus vat @ 20%

## Pricing and Service Charges, simply explained

- Bin Hire £1 + vat per bin per week
- Delivery charge of 1x lift rate per bin
- Contaminated segregated bins are charged at General Mixed lift rates
- Wheelie Bins must be level filled or Wasted Journey fee of 50% applies.
- Additional charges apply for Soil, Rubble, Stone, Hardcore found (per bin) = £65.00 + vat
- Replace, Purchase, Lost & Damaged Bins (per bin) 240 litre = £100.00 + vat / 660 & 1100 litre = £150.00 + vat
- Replacement Wheels = £15.00 + vat per wheel
- Wheelie Bins supplied are for the sole us of waste being collected by Sharp Group and no other contractor





## Sharp Service Areas band A & band B &

band C 次



G

Sharp Group est. 1983